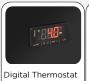

#### **GENERAL FEATURES**

| Wall showcase with sliding doors                     | • |
|------------------------------------------------------|---|
| Ventilated Cooling                                   | • |
| Automatic compressor cycle defrost                   | • |
| Digital thermostat with "High temperature" alarm     | • |
| Display area in stainless steel                      | • |
| Adjustable stainless steel brushed shelves (N.3 Pcs) | • |
| Shelves resting on adjustable corbel                 | • |
| Double layer safety tempered glass                   | • |
| Sliding doors with self closing function             | • |
| Panoramic sidewalls                                  | • |
| Interior LED light (with independent switch)         | • |
| Insulated tank with water base foaming               | • |
| N.4 Adjustable feet                                  | • |
| Energy efficiency class: C                           | • |