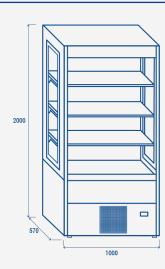

### **TECHNICAL SPECIFICATIONS**

| Capacity                         | 357 L          |
|----------------------------------|----------------|
| Temperature                      | M1 (-1°C~+5°C) |
| Consumption                      | 5.7 kWh/24h    |
| Rated Power                      | 537 W          |
| Noise level                      | 64 dB(A)       |
| Net Weight                       | 108 Kg         |
| Gross Weight                     | 138 Kg         |
| External Dimensions (WxDxH mm)   | 1000x570x2000  |
| Internal Dimensions (WxDxH mm)   | 900x380x1340   |
| Packaging dimensions (WxDxH mm)  | 1100x620x2230  |
| Loading quantities 20'/40'/40'HQ | 18/38/38       |

#### **PRODUCT DIMENSIONS**