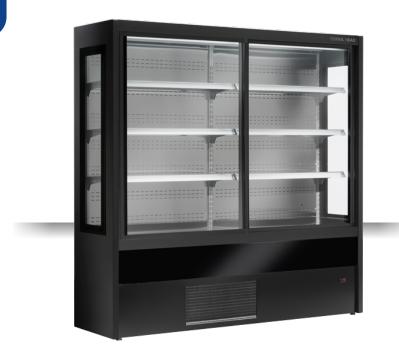

## **DISPLAY | Multidecks**

DISPLAY ▶ WALL SITE MULTIDECK

#### **GENERAL FEATURES**

| Wall showcase with sliding doors                     | • |
|------------------------------------------------------|---|
| Ventilated Cooling                                   | • |
| Automatic compressor cycle defrost                   | • |
| Digital thermostat with "High temperature" alarm     | • |
| Display area in stainless steel                      | • |
| Adjustable stainless steel brushed shelves (N.3 Pcs) | • |
| Shelves resting on adjustable corbel                 | • |
| Double layer safety tempered glass                   | • |
| Sliding doors with self closing function             | • |
| Panoramic sidewalls                                  | • |
| Interior LED light (with independent switch)         | • |
| Insulated tank with water base foaming               | • |
| N.4 Adjustable feet                                  | • |
| Energy efficiency class: C                           | • |

### **TECHNICAL SPECIFICATIONS**

| Capacity                         | 357 L          |
|----------------------------------|----------------|
| Temperature                      | M1 (-1°C~+5°C) |
| Consumption                      | 5.7 kWh/24h    |
| Rated Power                      | 537 W          |
| Noise level                      | 64 dB(A)       |
| Net Weight                       | 108 Kg         |
| Gross Weight                     | 138 Kg         |
| External Dimensions (WxDxH mm)   | 1000x570x2000  |
| Internal Dimensions (WxDxH mm)   | 900x380x1340   |
| Packaging dimensions (WxDxH mm)  | 1100x620x2230  |
| Loading quantities 20'/40'/40'HQ | 18/38/38       |

# **WMP 100S**

on blocks anchored to the sidewalls