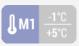

### **TECHNICAL SPECIFICATIONS**

| Capacity                         | 357 L          |
|----------------------------------|----------------|
| Temperature                      | M1 (-1°C~+5°C) |
| Consumption                      | 5.7 kWh/24h    |
| Rated Power                      | 537 W          |
| Noise level                      | 64 dB(A)       |
| Net Weight                       | 108 Kg         |
| Gross Weight                     | 138 Kg         |
| External Dimensions (WxDxH mm)   | 1000x570x2000  |
| Internal Dimensions (WxDxH mm)   | 900x380x1340   |
| Packaging dimensions (WxDxH mm)  | 1100x620x2230  |
| Loading quantities 20'/40'/40'HQ | 18/38/38       |