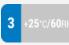

### **TECHNICAL SPECIFICATIONS**

| Capacity                         | 357 L          |
|----------------------------------|----------------|
| Temperature                      | M1 (-1°C~+5°C) |
| Consumption                      | 5.7 kWh/24h    |
| Rated Power                      | 537 W          |
| Noise level                      | 64 dB(A)       |
| Net Weight                       | 108 Kg         |
| Gross Weight                     | 138 Kg         |
| External Dimensions (WxDxH mm)   | 1000x570x2000  |
| Internal Dimensions (WxDxH mm)   | 900x380x1340   |
| Packaging dimensions (WxDxH mm)  | 1100x620x2230  |
| Loading quantities 20'/40'/40'HQ | 18/38/38       |