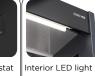

#### **GENERAL FEATURES**

| Wall showcase with sliding doors                     | • |
|------------------------------------------------------|---|
| Ventilated Cooling                                   | • |
| Automatic compressor cycle defrost                   | • |
| Digital thermostat with "High temperature" alarm     | • |
| Display area in stainless steel                      | • |
| Adjustable stainless steel brushed shelves (N.3 Pcs) | • |
| Shelves resting on adjustable corbel                 | • |
| Double layer safety tempered glass                   | • |
| Sliding doors with self closing function             | • |
| Panoramic sidewalls                                  | • |
| Interior LED light (with independent switch)         | • |
| Insulated tank with water base foaming               | • |
| N.4 Adjustable feet                                  | • |
| Energy efficiency class: C                           | • |